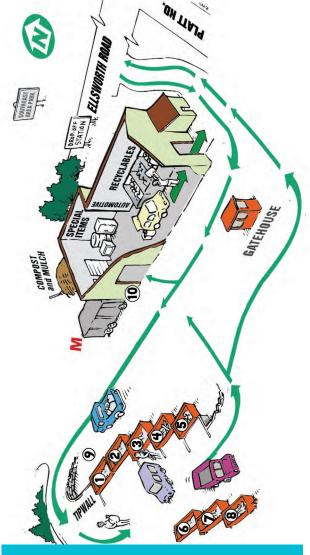

(by type),ink & toner cartridges bulbs, cardboard, styrofoam Electronics, mattresses (M) motor oil, batteries, glass &

West side compost and mulch South side freon appliances

Metal - steel Yard waste

Concrete/rubble