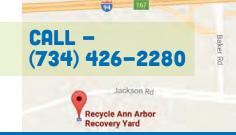

*DROP-OFF INFORMATION**

We take a wide range of items for recycling and safe disposal. Customers should report to the office prior to unloading their material. Fees are applicable on the majority of items and are necessary to ensure diversion from landfill is maximized, and items are indeed disposed of correctly.

Directions will be given at the office, assistance unloading is available if required. Please see the Drop-Off price list on the flipside for price details and material preparation instructions. **Pets and children under 13 yrs old must stay in the car at all times.** 

#### PROHIBITED DROP-OFF ITEMS

Liquids, paints or varnish Toxics Alkaline (single use) batteries Food waste Asbestos containing materials Soil, dirt, turf, or sand Asphalt Deceased pets, livestock, or wildlife



Recovery Yard • 7891 Jackson Rd Ann Arbor, MI 48103

### SERVICES & PRICING



## DUMPSTER RENTAL DROP-OFF RECYCLING & WASTE SERVICES



### **HOURS:**

Mon - Fri: 7:30 am to 4:00 pm Saturday: 8:00 am to 2:00 pm Sunday: Closed

**f y** 

Recycle Ann Arbor is a 501(c)3 Non-Profit

WWW.RECYCLEANNARBOR.ORG

## DUMPSTER WASTE & RECYCLING SERVICE

10 cy dumpster - *3 ton limit --* \$325.00 20 cy dumpster - *4 ton limit --* \$380.00 30 cy dumpster - *5 ton limit --* \$435.00 40 cy dumpster - *6 ton limit --* \$525.00

The Recovery Yard is a 501(c)3 non-profit. Each dumpster is sorted and the materials that can be are recycled.

#### **DELIVERY FEES**

Delivery fees range from \$40 to \$100 depending on your location. Please call for more information.

#### **OVERWEIGHT FEES**

Dumpsters exceed