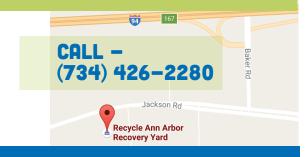

Asphalt

Deceased pets, livestock, or wildlife

Recovery Yard • 7891 Jackson Rd Ann Arbor, MI 48103