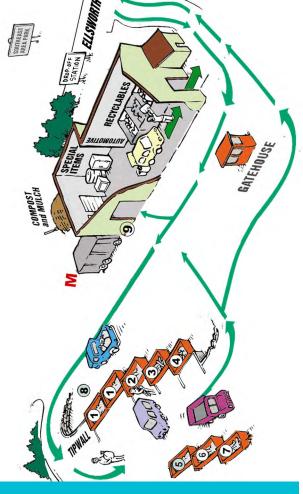

# **PLEASE NOTE:**

Pets, and children under 13 vrs old, must stay in the car at all times.

Prices are subject to change at any time. Staff can refuse any material deemed unsuitable.

(by type),ink & toner cartridges bulbs, cardboard, styrofoam Electronics, mattresses (M) motor oil, batteries, glass &

West side compost and mulch South side freon appliances Outdoor Barn Area

Yard waste

Metal - steel

Concrete/rubble

8. Unfinished wood

### **OUTSIDE TIPWALL AREA**

GENERAL WASTE, YARD WASTE, METAL ETC

General waste, including treated wood, household furniture, construction debris and

| other miscellaneous waste.                 |      |
|--------------------------------------------|------|
| Per cubic yard                             | \$28 |
| Per bag                                    | \$5  |
| Furniture                                  |      |
| Armchair                                   | \$10 |
| Sofa                                       | \$25 |
| Sofa sleeper                               | \$30 |
| Yard Waste                                 |      |
| Per cubic yard                             | \$15 |
| Per bag                                    | \$3  |
| Metal Items                                |      |
| All metal (excluding electrical items)     | FREE |
| Concrete or Shingles                       |      |
| Per cubic yard                             | \$35 |
| Concrete must not be painted, or mixed     | l    |
| with trash, tile, or brick to be recycled. |      |
| Clean Wood                                 |      |
| Per cubic yard (no paint or stain)         | \$14 |
| Tires                                      |      |